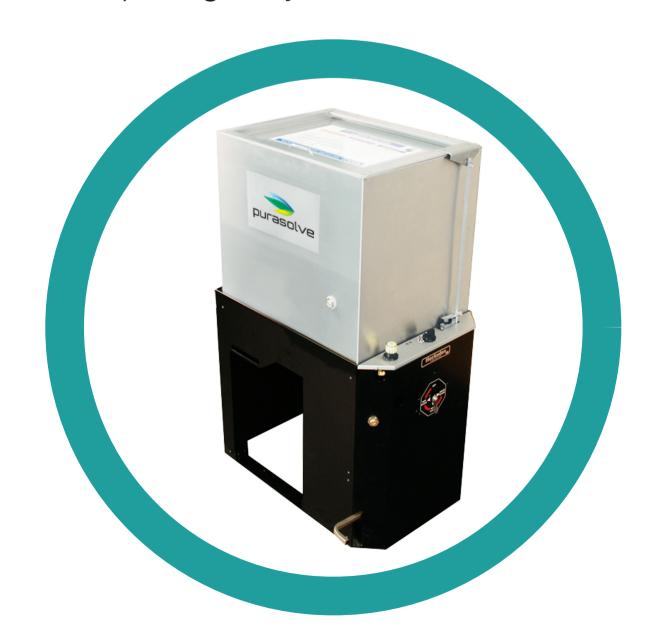

## **Specifications**

Outer Dimensions: 686mm x 660mm x

838mm

Inside Dimensions: 457mm x 457mm

x584mm

Fluid Capacity: 114 litre

Pump: Double Diaphragm Air Operated

Air Supply Pressure: 20 - 100psi Lid Assembly: Fusible Link Latch Bar 2 Position Valve for Processing or Dispensing: 75mm Caster Wheels

Filtration: 2 Stage Diffusion w/ Filtration to

.1 micron mominal