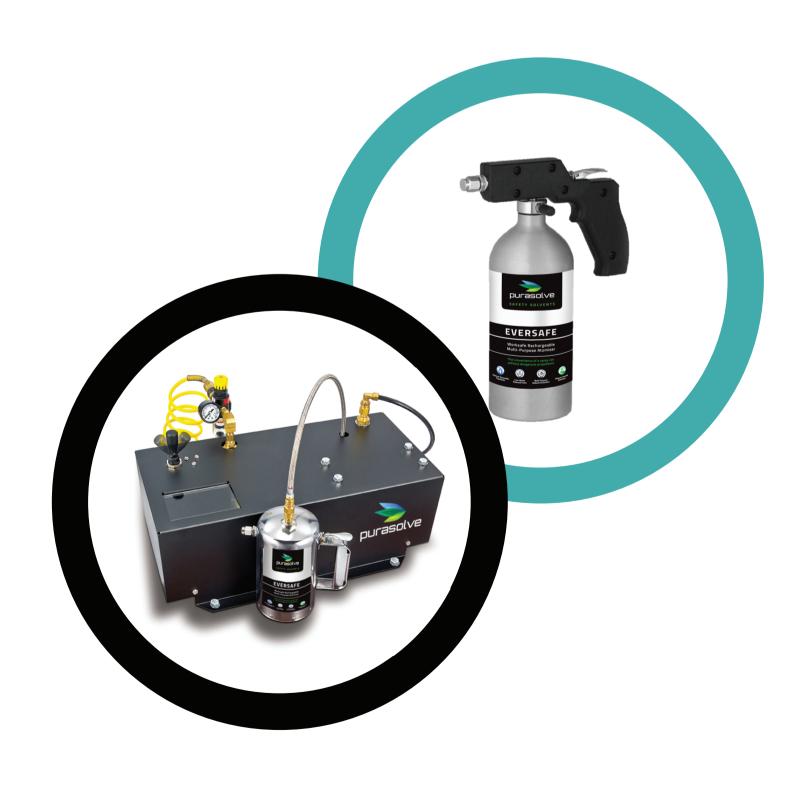

#### **Automatic Filling**

The Purasolve Power-Fill Station can be used to automatically fill Purasolve EverSafe dispensers without the need to disassemble the sprayer.

The Power-Fill station delivers a standardised amount of chemical to the sprayer with each refill along with the required amount of compressed air.

#### **Features**

- Works exclusively with Purasolve EverSafe Atomisers.
- Level control fills and pressurises in seconds without removing the filler cap.
- Top fill port eliminates leaking seals.
- Great for cleaners, degreasers, penetrating oils, brake cleaners, solvents, etc.