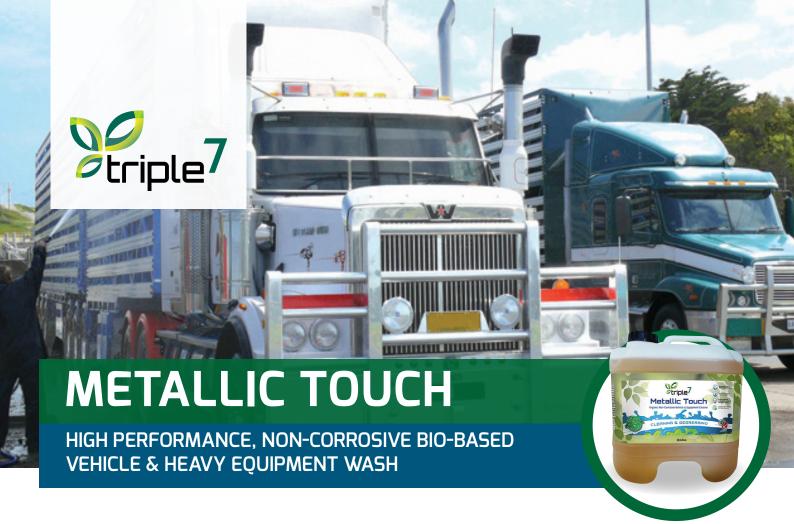

# What is Triple7 Metallic Touch?

**Triple7 Metallic Touch** is a completely bio-based vehicle & equipment wash, especially formulated to effiently clean vehicles and heavy equipment.

**Triple7 Metallic Touch** removes dirt, grime, insects & bird droppings and leaves surfaces clean and shiny without using toxicc or harsh chemicals.

# **METALLIC TOUCH**

HIGH PERFORMANCE, NON-CORROSIVE BIO-BASED **VEHICLE & HEAVY EOUIPMENT WASH** 