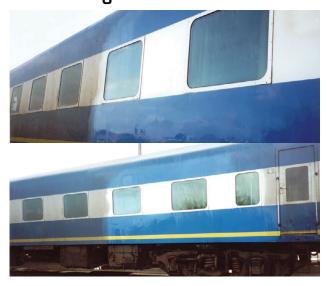

# Train carriages cleaned

The above photos show a section of the railway carriage that has been cleaned with Triple7 Metallic Touch