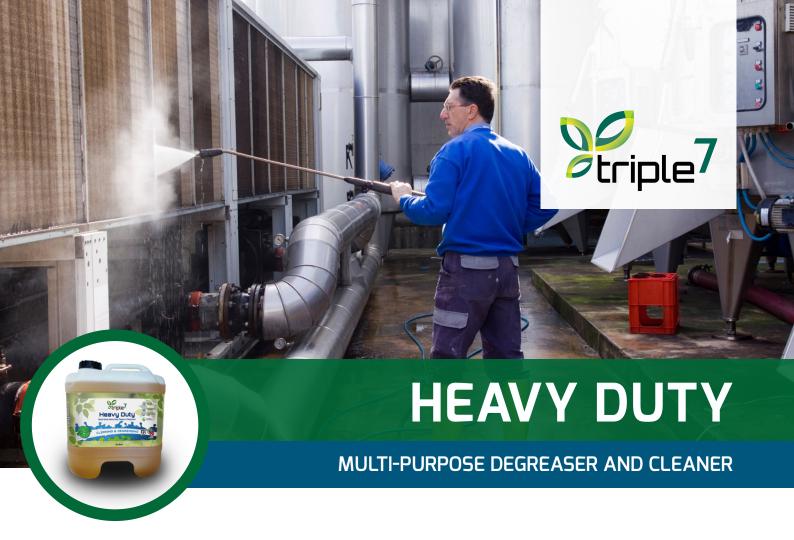

# **HEAVY DUTY**

# Lifts tough grease and staining

Easily removes greasy deposits and ingrained stains. Triple7 Heavy Duty is ideal for industrial degreasing, general cleaning, mould, mildew and moss removal. The product also helps prevent re-staining.

## Directions for use

Apply Triple7 Heavy Duty via wiping, misting, steam cleaners, auto scrubbers, ultrasonics, pressure washers and soak-tanks.

Allow to stand for up to 15 minutes and agitate with a stiff brush if necessary. Rinse off with cold or warm water.